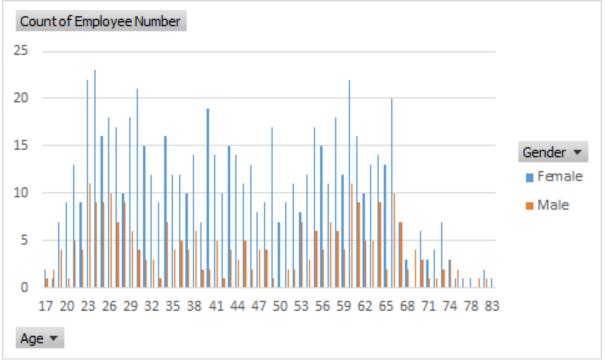

# Leavers by Age / Gender

#### Workforce Profile - Age Profile by Gender

| Age | Female | Male | Total |
|-----|--------|------|-------|
| 16  | *      | *    | *     |
| 17  | *      | 6    | 9     |
| 18  | 8      | *    | 11    |
| 19  | 15     | 11   | 26    |
| 20  | 20     | 7    | 27    |
| 21  | 31     | 18   | 49    |
| 22  | 40     | 21   | 61    |
| 23  | 62     | 41   | 103   |
| 24  | 52     | 35   | 87    |
| 25  | 92     | 29   | 121   |
| 26  | 91     | 47   | 138   |
| 27  | 104    | 57   | 161   |
| 28  | 116    | 51   | 167   |
| 29  | 122    | 51   | 173   |
| 30  | 149    | 60   | 209   |
| 31  | 127    | 64   | 191   |
| 32  | 142    | 62   | 204   |
| 33  | 177    | 71   | 248   |
| 34  | 174    | 68   | 242   |
| 35  | 177    | 68   | 245   |
| 36  | 184    | 72   | 256   |
| 37  | 175    | 65   | 240   |
| 38  | 188    | 59   | 247   |

| 87       | *   |     | *      |
|----------|-----|-----|--------|
| 84       |     | *   | *      |
| 81       |     | *   | *      |
| 80       | *   | *   | *      |
| 79       | *   |     | *      |
| 76<br>78 | *   | *   | 5      |
| 75       | *   | *   |        |
| 74       |     | *   | 5      |
| 73       | 5   | *   |        |
| 72       |     | *   | 6<br>7 |
| 71       | 8   | *   | 11     |
| 70       |     | *   | 5      |
| 69       | 15  | 5   | 20     |
| 68       | 11  | 7   | 18     |
| 67       | 20  | 10  | 30     |
| 66       | 34  | 21  | 55     |
| 65       | 55  | 33  | 88     |
| 64       | 72  | 59  | 131    |
| 63       | 94  | 52  | 146    |
| 62       | 106 | 56  | 162    |
| 61       | 126 | 75  | 201    |
| 60       | 149 | 74  | 223    |
| 59       | 155 | 82  | 237    |
| 58       | 170 | 83  | 253    |
| 57       | 183 | 99  | 282    |
| 56       | 208 | 127 | 335    |
| 55       | 265 | 107 | 372    |
| 54       | 224 | 114 | 338    |
| 53       | 205 | 109 | 314    |
| 52       | 249 | 112 | 361    |
| 51       | 240 | 117 | 357    |
| 50       | 216 | 82  | 298    |
| 49       | 243 | 102 | 345    |
| 48       | 224 | 93  | 317    |
| 47       | 227 | 68  | 295    |
| 46       | 218 | 98  | 316    |
| 45       | 206 | 84  | 290    |
| 44       | 184 | 79  | 263    |
| 43       | 210 | 64  | 274    |
| 42       | 226 | 63  | 289    |
| 41       | 201 | 87  | 288    |
| 40       | 213 | 71  | 284    |